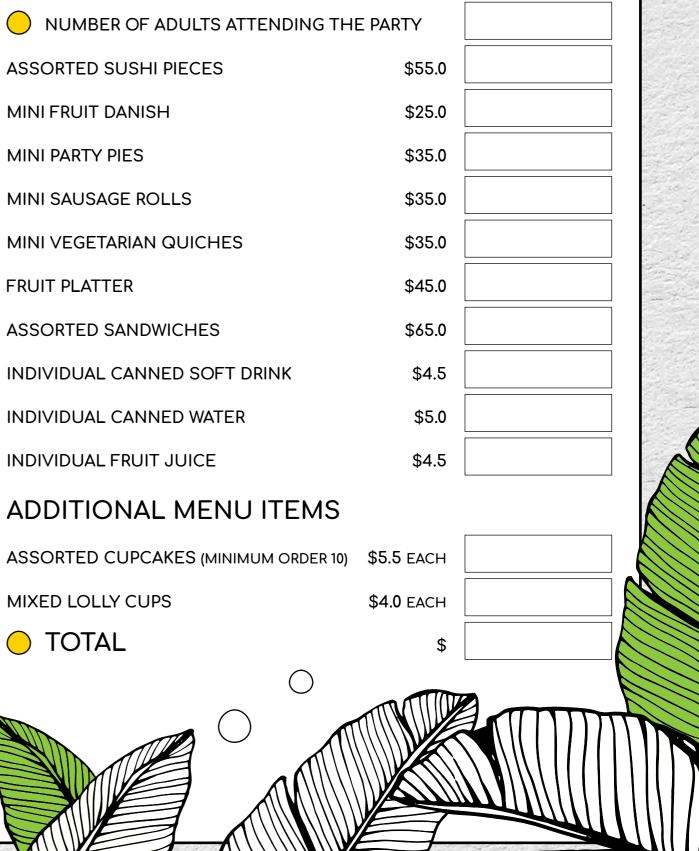

# ADULT MENU ORDER FORM

A minimum food and beverage spend of \$70 must be ordered with your party.

Build your own adult menu. Each food selection serves 10 adults with one piece per person. These items are served at the same time as the kid's meals.

NUMBER OF ADULTS ATTENDING THE PARTY 

ASSORTED SUSHI PIECES

MINI FRUIT DANISH

MINI PARTY PIES

MINI SAUSAGE ROLLS

MINI VEGETARIAN QUICHES

FRUIT PLATTER

ASSORTED SANDWICHES

INDIVIDUAL CANNED SOFT DRINK

INDIVIDUAL CANNED WATER

INDIVIDUAL FRUIT JUICE

ADDITIONAL MENU ITEMS

MIXED LOLLY CUPS

O TOTAL