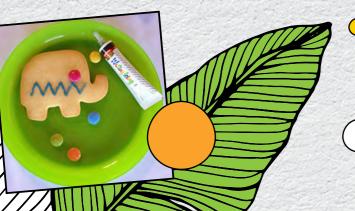

## ACTIVITY

- Both Zoos include decorating an animal shortbread biscuit which can be eaten or taken home.
- WERRIBEE Safari Bus tour - these buses run at pre-determined times.