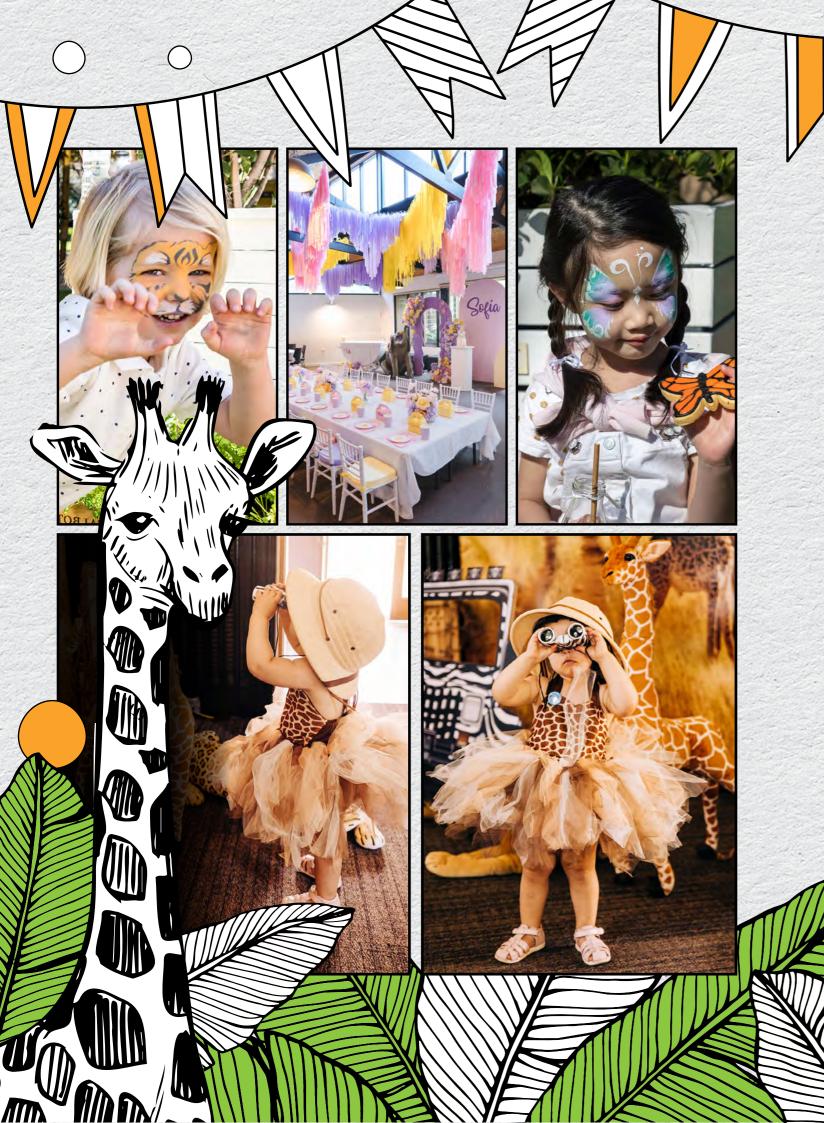

A BIRTHDAY YOUR CHILD WILL ALWAYS REMEMBER, CONSIDER A CELEBRATION AT THE MELBOURNE ZOO OR WERRIBEE OPEN RANGE ZOO

We offer a range of party options and entertainment that will leave children laughing in delight & gasping in wonder.

FOR

Parties can be held in one of our many indoor and outdoor

venues in the beautiful surrounds of the natural habitat of the Melbourne or Werribee Open Range Zoo. A child friendly menu, drinks and fun biscuit decorating activity.

Whether your child is 2 yrs or 10 yrs, this will be a memorable party not to be missed.